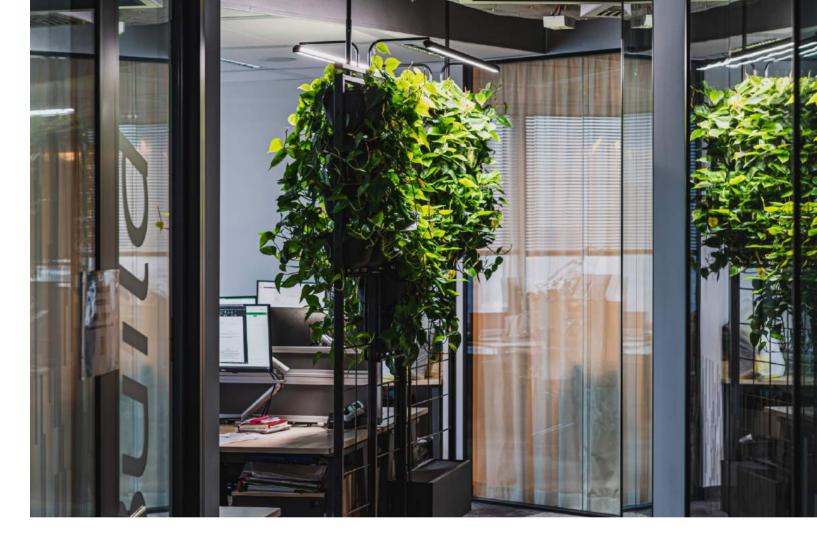

Creating safe and healthy interiors in line with the idea of biophilic design requires an innovative approach. The IoT platform with a mobile app is an array of sensors monitoring the office environment and plants condition, providing adaptive, autonomous control. Together with verticality, it introduces more live greenery into offices with minimal maintenance costs. Our solutions are modular and compatible, thus providing unlimited arrangement possibilities. We provide architects and designers with tools to create healthy and sustainable work spaces.

We spend 90% of our time indoors, so their arrangement is crucial for our physical and mental health.

Vegetation changes the space perception by people. Interiors with plants are considered much more attractive than those that are devoid of them.

4Nature System solutions increase air humidity, improve air quality and increase work comfort. They have a positive effect on well-being, reduce stress, increase creativity and efficiency.

However, the right amount of plants is very important because only then we can obtain a noticeable improvement in the microclimate and well-being of employees. In the 4Nature System, we have checked the exact impact of our vertical plant systems on office workers. The research was carried out on our behalf by the Polish Green Building Council together with the Silesian University of Technology.