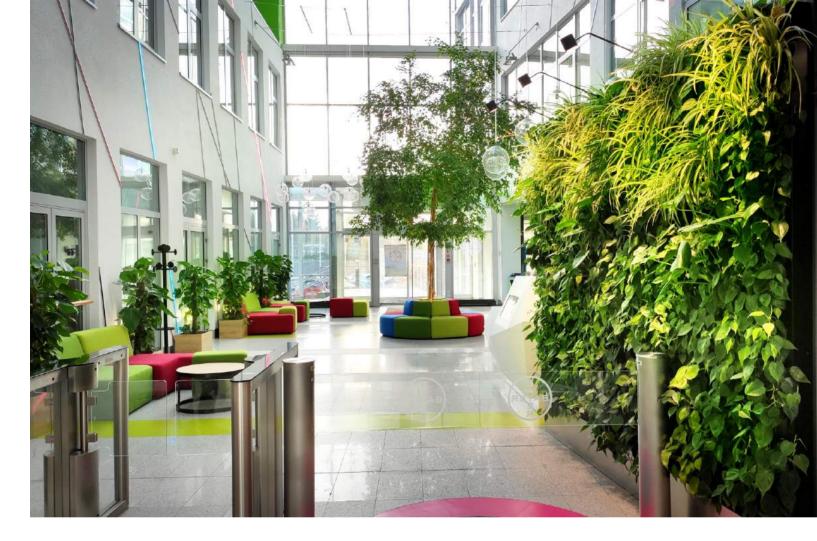

te and well-being of employees. In the 4Nature System, we have checked the exact impact of our vertical plant systems on office workers. The research was carried out on our behalf by the Polish Green Building Council together with the Silesian University of Technology.

62%

of people noticed an increase in work efficiency and cognitive performance 84%

of employees felt an improvement in their well-being and reduction in stress

80%

of employees felt an improvement in air quality and humidity 88%

of people want to have plants as close to the workplace as possible – up to 2m.

86%

of people confirmed an improvement in work comfort





#### FOREST WARSAW

4Nature Vitis



KONESER

WARSAW



**4Nature Wall** ្រី Kinga Skalik





#### PODIUM PARK CRACOW

**4Nature Wall** 4Nature System



#### **BAYER**

WARSAW









FOREST WARSAW

4Nature Vitis



#### **FOREST**

WARSAW









PERLA POLSKA SLUPSK

4Nature Wall

Kinga Skalik



#### **OFFICE**

WARSAW









#### FOREST WARSAW

4Nature Vitis



**VARSO** 

WARSAW

4Nature Basic

Kinga Skalik







#### MARINA MOKOTÓW WARSAW

**4Nature Wall** 4Nature System



#### **OFFICE**

WARSAW









GOOD TIME DAY SPA POZNAN

> 4Nature Wall ଡିଡି Good Time Day Spa



#### **TULIPAN HOUSE**

WARSAW

**4Nature Wall**Mature System







PERLA POLSKA SLUPSK

4Nature Vitis



#### **TETRIS**

WARSAW







#### TETRIS Warsaw

4Nature Basic

Kinga Skalik



#### **NESTLE HOUSE**

WARSAW

**4Nature Basic** ្រី Kinga Skalik







**OFFICE** WARSAW

4Nature N'Joy To Kinga Skalik



H&M WARSAW









**OFFICE** WARSAW

4Nature W