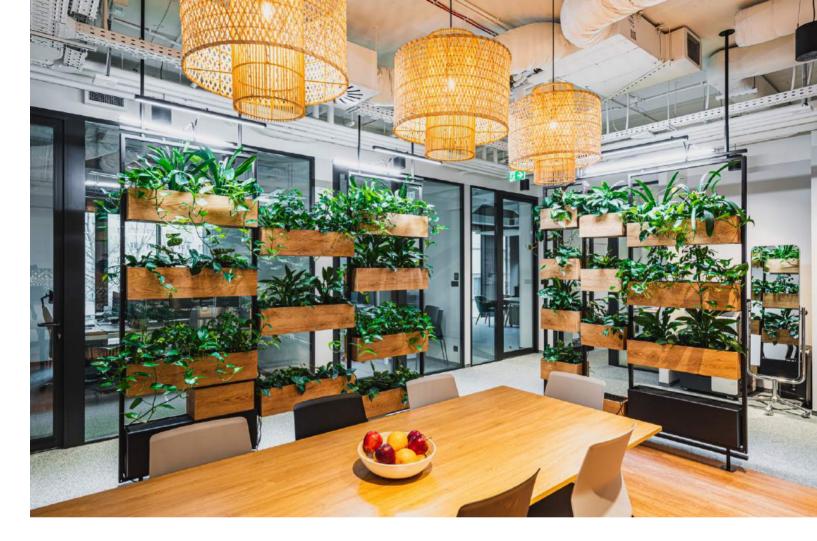

Creating safe and healthy interiors in line with the idea of biophilic design requires an innovative approach. The IoT platform with a mobile app is an array of sensors monitoring the office environment and plants condition, providing adaptive, autonomous control. Together with verticality, it introduces more live greenery into offices with minimal maintenance costs. Our solutions are modular and compatible, thus providing unlimited arrangement possibilities. We provide architects and designers with tools to create healthy and sustainable work spaces.