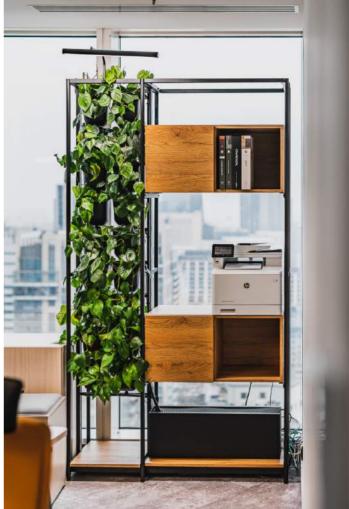

Creating safe and healthy interiors in line with the idea of biophilic design requires an innovative approach. The IoT platform with a mobile app is an array of sensors monitoring the office environment and plants condition, providing adaptive, autonomous control. Together with verticality, it introduces more live greenery into offices with minimal maintenance costs. Our solutions are modular and compatible, thus providing unlimited arrangement possibilities. We provide architects and designers with tools to create healthy and sustainable work spaces.

We spend 90% of our time indoors, so their arrangement is crucial for our physical and mental health.

Vegetation changes the space perception by people. Interiors with plants are considered much more attractive than those that are devoid of them.

4Nature System solutions increase air humidity, improve air quality and increase work comfort. They have a positive effect on well-being, reduce stress, increase creativity and efficiency.

However, the right amount of plants is very important because only then we can obtain a noticeable improvement in the microclimate and well-being of employees. In the 4Nature System, we have checked the exact impact of our vertical plant systems on office workers. The research was carried out on our behalf by the Polish Green Building Council together with the Silesian University of Technology.