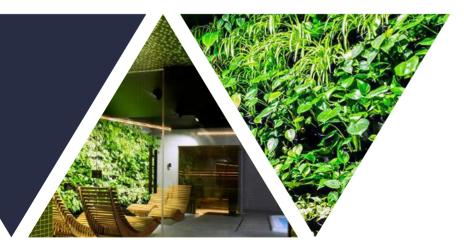

Creating safe and healthy interiors in line with the idea of biophilic design requires an innovative approach. The IoT platform with a mobile app is an array of sensors monitoring the office environment and plants condition, providing adaptive, autonomous control. Together with verticality, it introduces more live greenery into offices with minimal maintenance costs. Our solutions are modular and compatible, thus providing unlimited arrangement possibilities. We provide architects and designers with tools to create healthy and sustainable work spaces.

We spend 90% of our time indoors, so their arrangement is crucial for our physical and mental health.

Vegetation changes the space perception by people. Interiors with plants are considered much more attractive than those that are devoid of them.

4Nature System solutions increase air humidity, improve air quality and increase work comfort. They have a positive effect on well-being, reduce stress, increase creativity and efficiency.

However, the right amount of plants is very important because only then we can obtain a noticeable improvement in the microclimate and well-being of employees. In the 4Nature System, we have checked the exact impact of our vertical plant systems on office workers. The research was carried out on our behalf by the Polish Green Building Council together with the Silesian University of Technology.