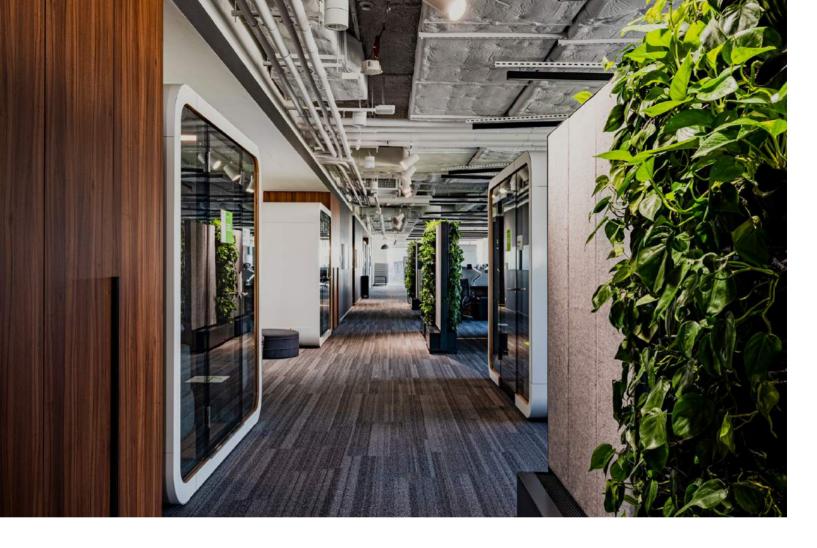

Creating safe and healthy interiors in line with the idea of biophilic design requires an innovative approach. The IoT platform with a mobile app is an array of sensors monitoring the office environment and plants condition, providing adaptive, autonomous control. Together with verticality, it introduces more live greenery into offices with minimal maintenance costs. Our solutions are modular and compatible, thus providing unlimited arrangement possibilities. We provide architects and designers with tools to create healthy and sustainable work spaces.

We spend 90% of our time indoors, so their arrangement is crucial for our physical and mental health.

Vegetation changes the space perception by people. Interiors with plants are considered much more attractive than those that are devoid of them.