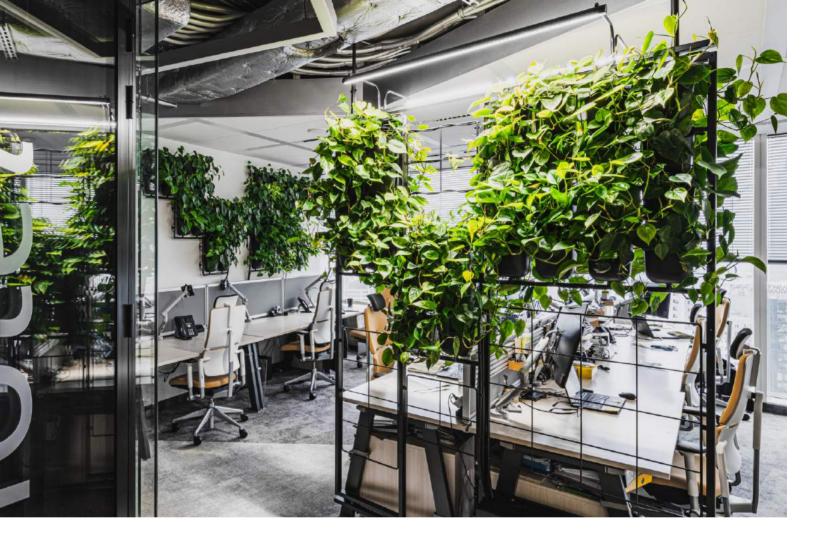

Creating safe and healthy interiors in line with the idea of biophilic design requires an innovative approach. The IoT platform with a mobile app is an array of sensors monitoring the office environment and plants condition, providing adaptive, autonomous control. Together with verticality, it introduces more live greenery into offices with minimal maintenance costs. Our solutions are modular and compatible, thus providing unlimited arrangement possibilities. We provide architects and designers with tools to create healthy and sustainable work spaces.

We spend 90% of our time indoors, so their arrangement is crucial for our physical and mental health.

Vegetation changes the space perception by people. Interiors with plants are considered much more attractive than those that are devoid of them.

4Nature System solutions increase air humidity, improve air quality and increase work comfort. They have a positive effect on well-being, reduce stress, increase creativity and efficiency.

However, the right amount of plants is very important because only then we can obtain a noticeable improvement in the microclimate and well-being of employees. In the 4Nature System, we have checked the exact impact of our vertical plant systems on office workers. The research was carried out on our behalf by the Polish Green Building Council together with the Silesian University of Technology.