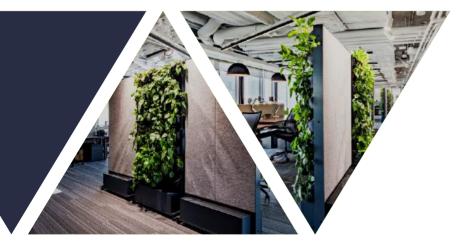

Creating safe and healthy interiors in line with the idea of biophilic design requires an innovative approach. The IoT platform with a mobile app is an array of sensors monitoring the office environment and plants condition, providing adaptive, autonomous control. Together with verticality, it introduces more live greenery into offices with minimal maintenance costs. Our solutions are modular and compatible, thus providing unlimited arrangement possibilities. We provide architects and designers with tools to create healthy and sustainable work spaces.

We spend 90% of our time indoors, so their arrangement is crucial for our physical and mental health.

Vegetation changes the space perception by people. Interiors with plants are considered much more attractive than those that are devoid of them.