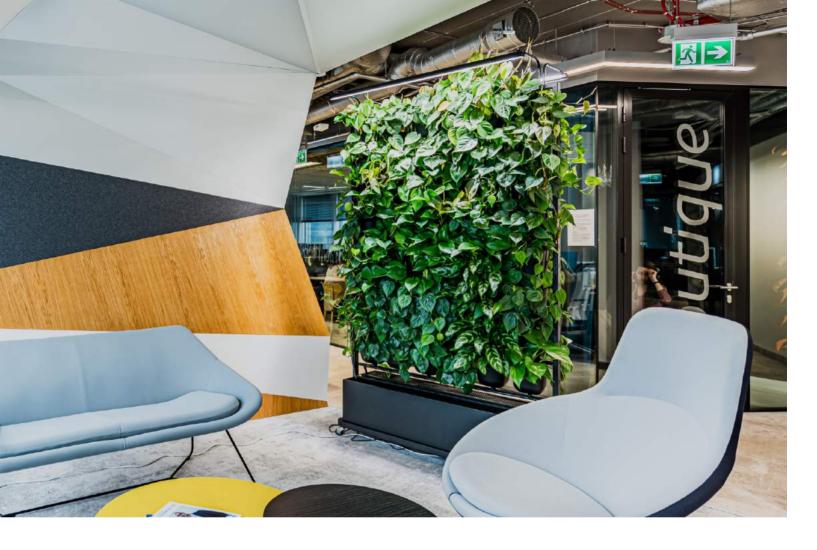

Creating safe and healthy interiors in line with the idea of biophilic design requires an innovative approach. The IoT platform with a mobile app is an array of sensors monitoring the office environment and plants condition, providing adaptive, autonomous control. Together with verticality, it introduces more live greenery into offices with minimal maintenance costs. Our solutions are modular and compatible, thus providing unlimited arrangement possibilities. We provide architects and designers with tools to create healthy and sustainable work spaces.

We spend 90% of our time indoors, so their arrangement is crucial for our physical and mental health.

Vegetation changes the space perception by people. Interiors with plants are considered much more attractive than those that are devoid of them.

4Nature System solutions increase air humidity, improve air quality and increase work comfort. They have a positive effect on well-being, reduce stress, increase creativity and efficiency.

However, the right amount of plants is very important because only then we can obtain a noticeable improvement in the microclimate and well-being of employees. In the 4Nature System, we have checked the exact impact of our vertical plant systems on office workers. The research was carried out on our behalf by the Polish Green Building Council together with the Silesian University of Technology.