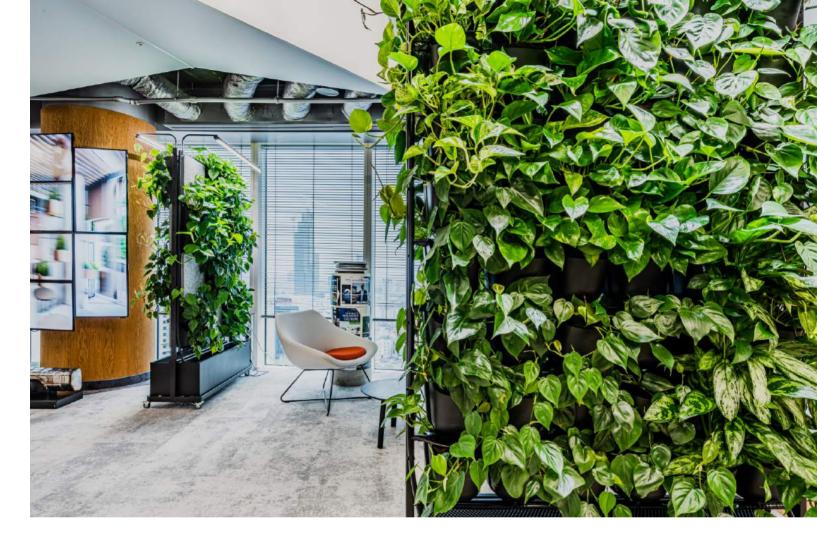

Creating safe and healthy interiors in line with the idea of biophilic design requires an innovative approach. The IoT platform with a mobile app is an array of sensors monitoring the office environment and plants condition, providing adaptive, autonomous control. Together with verticality, it introduces more live greenery into offices with minimal maintenance costs. Our solutions are modular and compatible, thus providing unlimited arrangement possibilities. We provide architects and designers with tools to create healthy and sustainable work spaces.

We spend 90% of our time indoors, so their arrangement is crucial for our physical and mental health.

Vegetation changes the space perception by people. Interiors with plants are considered much more attractive than those that are devoid of them.

4Nature System solutions increase air humidity, improve air quality and increase work comfort. They have a positive effect on well-being, reduce stress, increase creativity and efficiency.

However, the right amount of plants is very important because only then we can obtain a noticeable improvement in the microclimate and well-being of employees. In the 4Nature System, we have checked the exact impact of our vertical plant systems on office workers. The research was carried out on our behalf by the Polish Green Building Council together with the Silesian University of Technology.