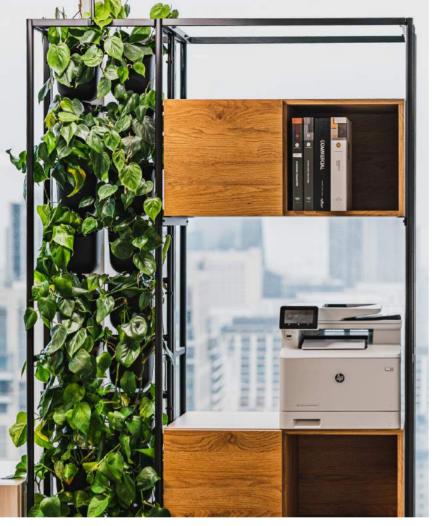

Creating safe and healthy interiors in line with the idea of biophilic design requires an innovative approach. The IoT platform with a mobile app is an array of sensors monitoring the office environment and plants condition, providing adaptive, autonomous control. Together with verticality, it introduces more live greenery into offices with minimal maintenance costs. Our solutions are modular and compatible, thus providing unlimited arrangement possibilities. We provide architects and designers with tools to create healthy and sustainable work spaces.

We spend 90% of our time indoors, so their arrangement is crucial for our physical and mental health.

Vegetation changes the space perception by people. Interiors with plants are considered much more attractive than those that are devoid of them.

4Nature System solutions increase air humidity, improve air quality and increase work comfort. They have a positive effect on well-being, reduce stress, increase creativity and efficiency.

However, the right amount of plants is very important because only then we can obtain a noticeable improvement in the microclimate and well-being of employees. In the 4Nature System, we have checked the exact impact of our vertical plant systems on office workers. The research was carried out on our behalf by the Polish Green Building Council together with the Silesian University of Technology.