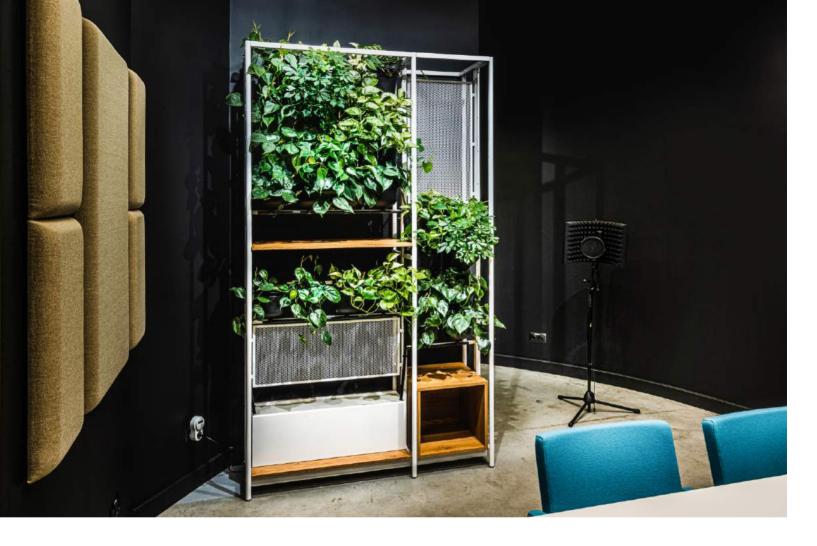

Creating safe and healthy interiors in line with the idea of biophilic design requires an innovative approach. The IoT platform with a mobile app is an array of sensors monitoring the office environment and plants condition, providing adaptive, autonomous control. Together with verticality, it introduces more live greenery into offices with minimal maintenance costs. Our solutions are modular and compatible, thus providing unlimited arrangement possibilities. We provide architects and designers with tools to create healthy and sustainable work spaces.