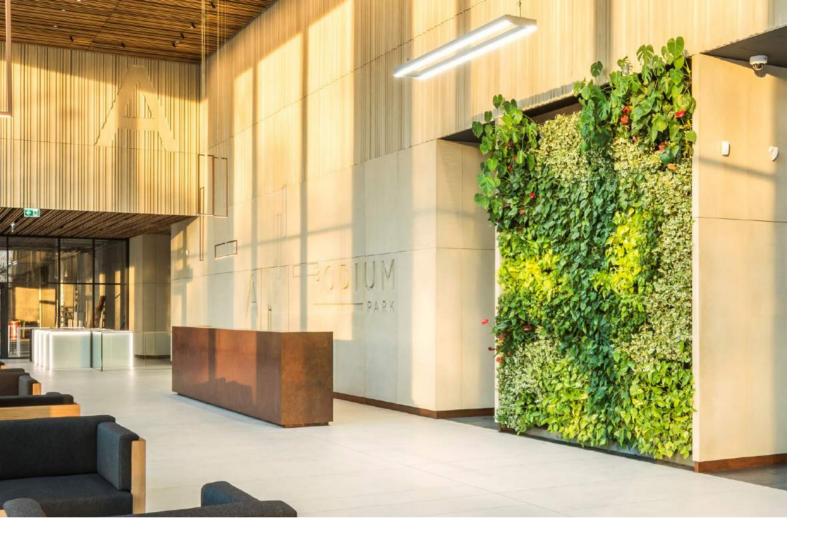

then we can obtain a noticeable improvement in the microclimate and well-being of employees. In the 4Nature System, we have checked the exact impact of our vertical plant systems on office workers. The research was carried out on our behalf by the Polish Green Building Council together with the Silesian University of Technology.

62%

of people noticed an increase in work efficiency and cognitive performance 84%

of employees felt an improvement in their well-being and reduction in stress

80%

of employees felt an improvement in air quality and humidity 88%

of people want to have plants as close to the workplace as possible – up to 2m.

86%

of people confirmed an improvement in work comfort





#### FOREST WARSAW

4Nature Vitis



KONESER

WARSAW



**4Nature Wall** ្រី Kinga Skalik





#### PODIUM PARK CRACOW

**4Nature Wall** 4Nature System



#### **BAYER**

WARSAW









FOREST WARSAW

4Nature Vitis



#### **FOREST**

WARSAW









PERLA POLSKA SLUPSK

4Nature Wall

Kinga Skalik



#### **OFFICE**

WARSAW









#### FOREST WARSAW

4Nature Vitis



**VARSO** 

WARSAW

4Nature Basic

Kinga Skalik







#### MARINA MOKOTÓW WARSAW

**4Nature Wall** 4Nature System



#### **OFFICE**

WARSAW









GOOD TIME DAY SPA POZNAN

> 4Nature Wall ଡିଡି Good Time Day Spa



#### **TULIPAN HOUSE**

WARSAW

**4Nature Wall**Mature System







PERLA POLSKA SLUPSK

4Nature Vitis



#### **TETRIS**

WARSAW







#### TETRIS Warsaw

4Nature Basic

Kinga Skalik



#### **NESTLE HOUSE**

WARSAW

**4Nature Basic** ្រី Kinga Skalik







**OFFICE** WARSAW

4Nature N'Joy To Ki