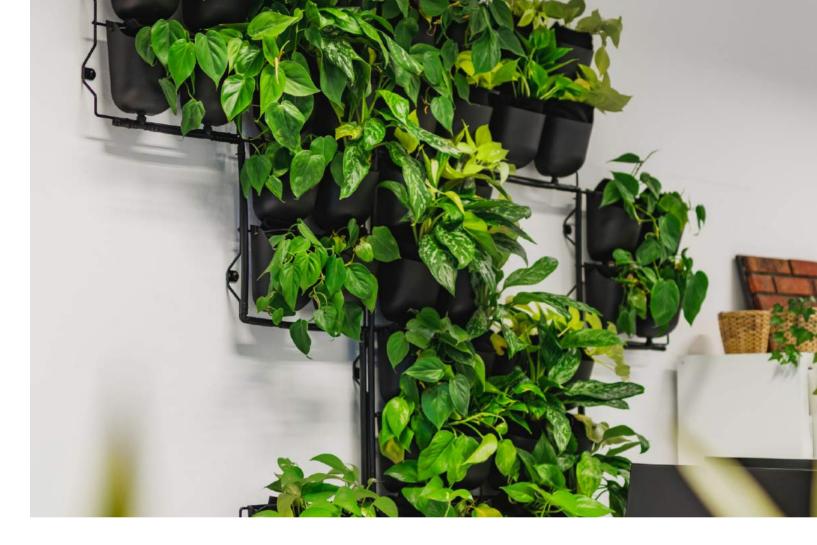

Creating safe and healthy interiors in line with the idea of biophilic design requires an innovative approach. The IoT platform with a mobile app is an array of sensors monitoring the office environment and plants condition, providing adaptive, autonomous control. Together with verticality, it introduces more live greenery into offices with minimal maintenance costs. Our solutions are modular and compatible, thus providing unlimited arrangement possibilities. We provide architects and designers with tools to create healthy and sustainable work spaces.

We spend 90% of our time indoors, so their arrangement is crucial for our physical and mental health.

Vegetation changes the space perception by people. Interiors with plants are considered much more attractive than those that are devoid of them.